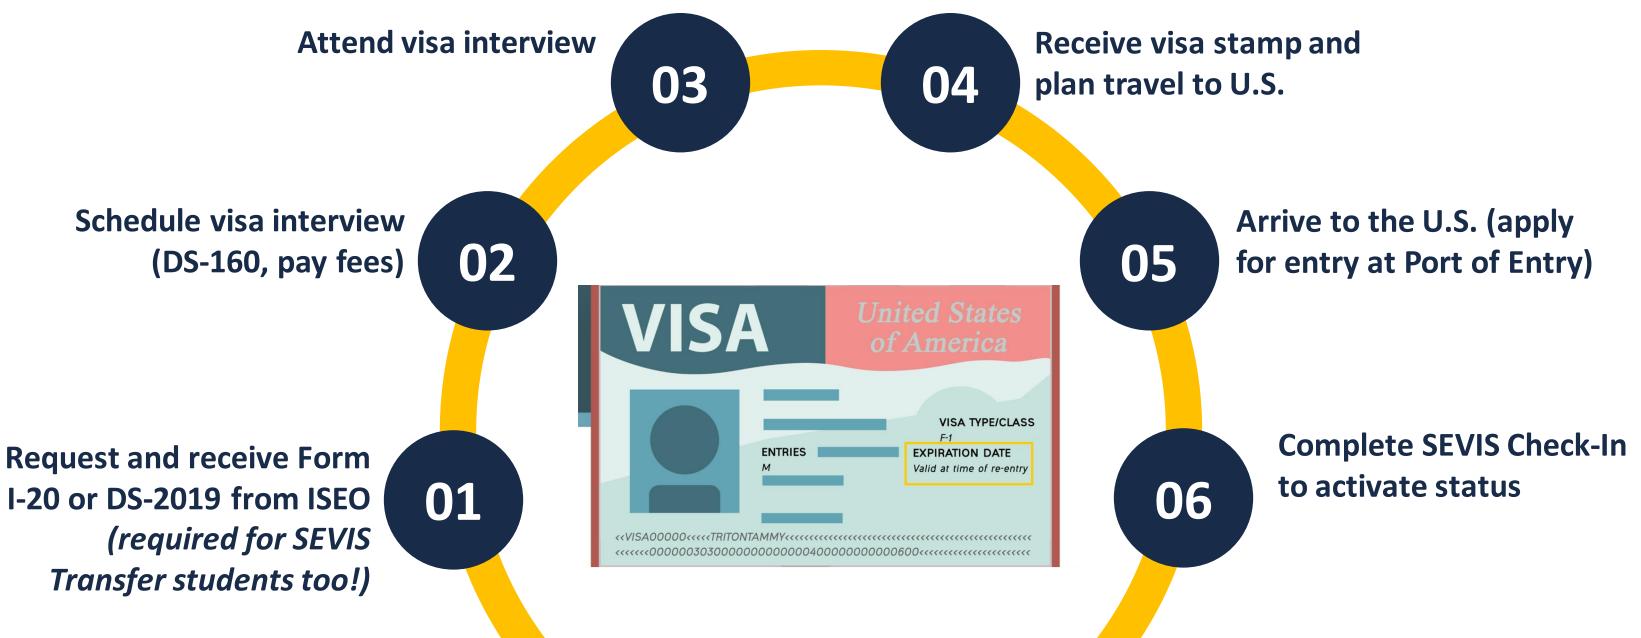

### iNewStudent.ucsd.edu

**Receive visa stamp and** 

### iNewStudent.ucsd.edu

**Complete SEVIS Check-In** 

#### Arrival to the U.S. and UC San Diego

What to expect at Customs, activating your F-1 or J-1 status upon arrival to UC San Diego, and International Student Orientation

LEARN MORE