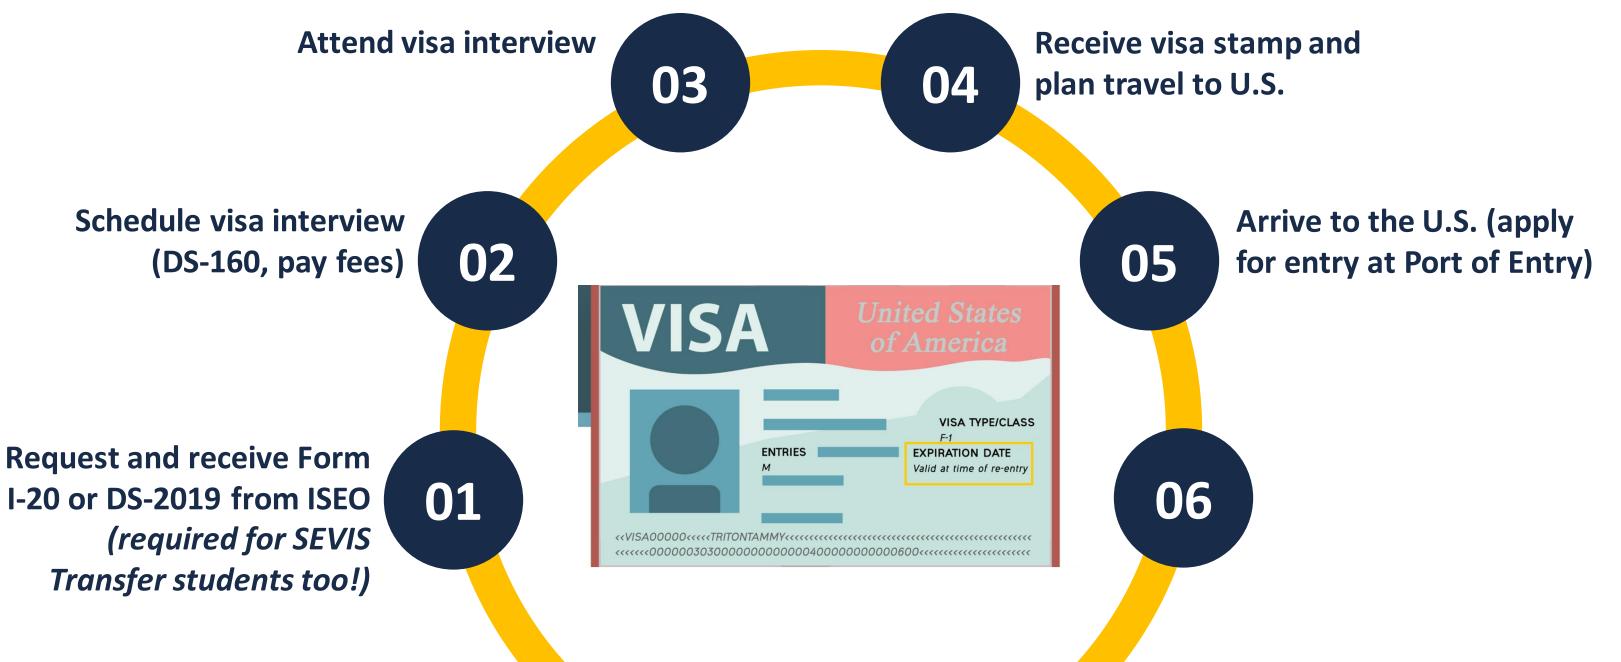

STEP 1:

Apply for F-1 or J-1 Status

Requesting your Form I-20/DS-2019 and applying for your F-1 or J-1 visa stamp; or transferring your SEVIS record.

LEARN MORE

University of California Education Abroad Program (UC EAP) reciprocity students & Global Exchange Program students.

#### **Prepare for Your** Arrival to UC San Diego

Travel arrangements, housing, and completing UCSD health and enrollment requirements.

LEARN MORE

#### Arrival to the U.S. and UC San Diego

What to expect at Customs, activating your F-1 or J-1 status upon arrival to UC San Diego, and International Student Orientation

LEARN MORE