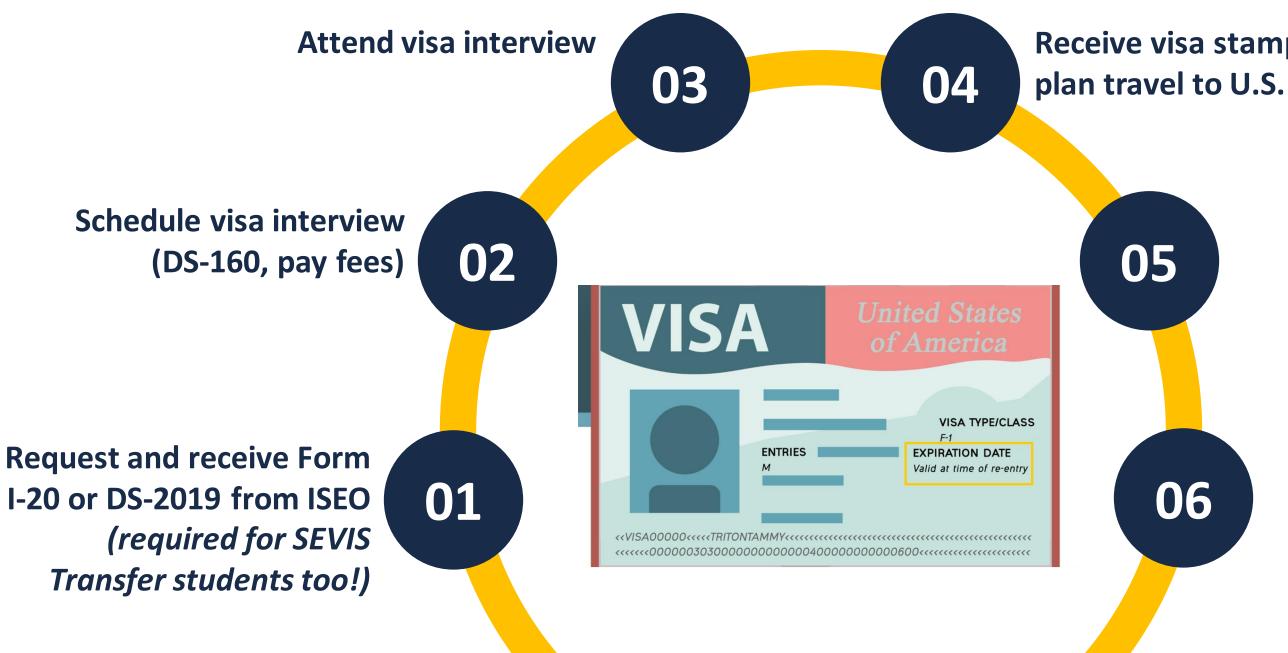

STEP 1:

Apply for F-1 or J-1 Status

Requesting your Form I-20/DS-2019 and applying for your F-1 or J-1 visa stamp; or transferring your SEVIS record.

LEARN MORE

University of California Education Abroad Program (UC EAP) reciprocity students & Global Exchange Program students.

# **SEVIS Transfer Students**

Are you currently in the U.S. on an F-1 or J-1 visa, and hoping to transfer your F or J status to UC San Diego?

You are still required to request a new Form I-20 or DS-2019 from UC San Diego!

### You must have your Form I-20 to apply for your F-1 visa stamp OR your Form DS-2019 to apply for the J-1 visa stamp

Beginning March 18: Request your Form I-20 or Form DS-2019 from ISEO via the iPortal