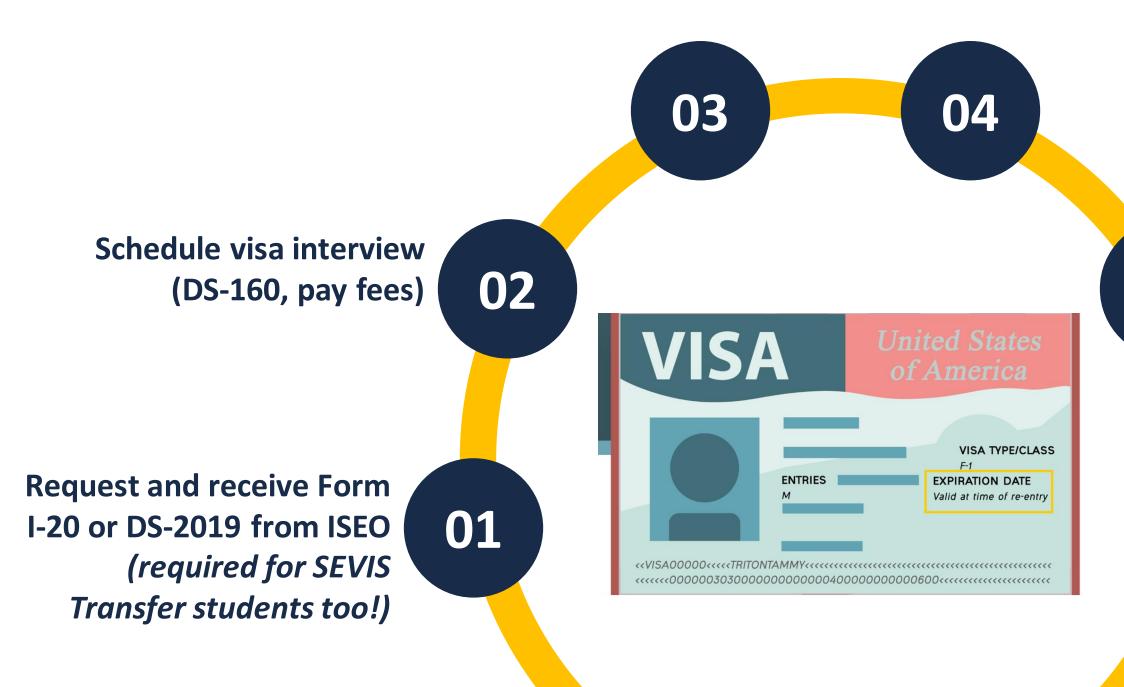

# **SEVIS Transfer Students**

Are you currently in the U.S. on an F-1 or J-1 visa, and hoping to transfer your F or J status to UC San Diego?

You are still required to request a new Form I-20 or DS-2019 from UC San Diego!

Once you receive your I-20 or DS-2019, you can submit the visa application at your local U.S. consulate

iPortal opens on Monday, March 18 (morning Pacific Daylight Time).

Students gain access to iPortal 2-3 days after setting up their UCSD Personal Identification Number (PID) and email (@ucsd.edu).