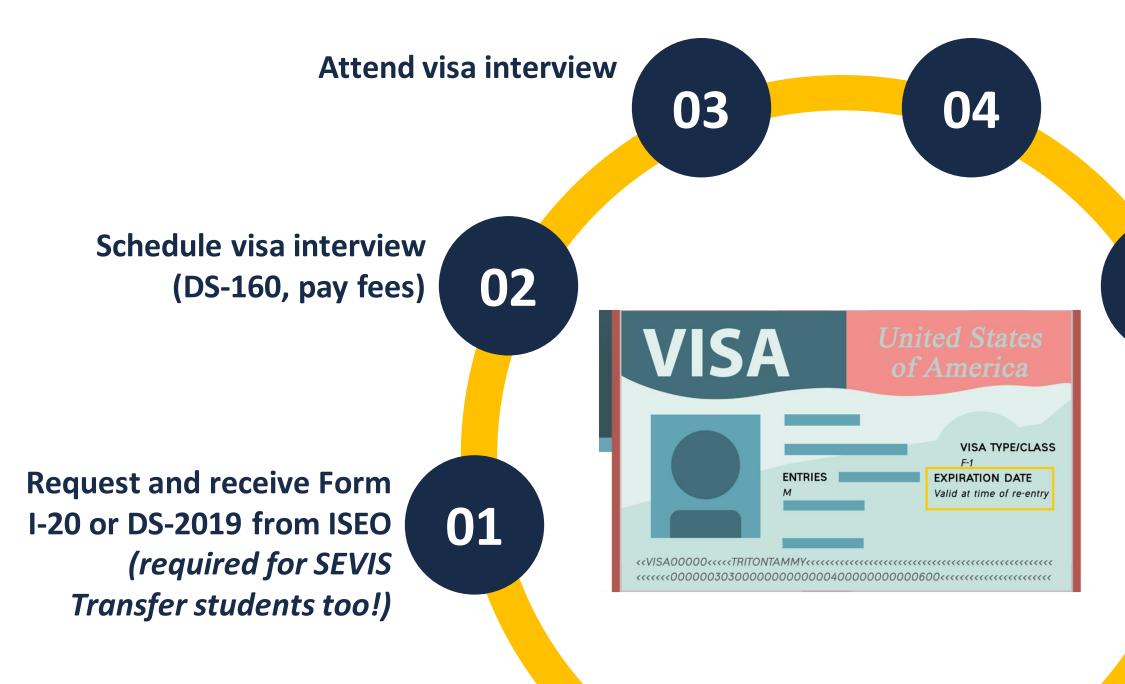

Once you receive your I-20 or DS-2019, you can submit the visa application at your local U.S. consulate

iPortal opens on Monday, March 18 (morning Pacific Daylight Time).

Students gain access to iPortal 2-3 days after setting up their UCSD Personal Identification Number (PID) and email (@ucsd.edu).