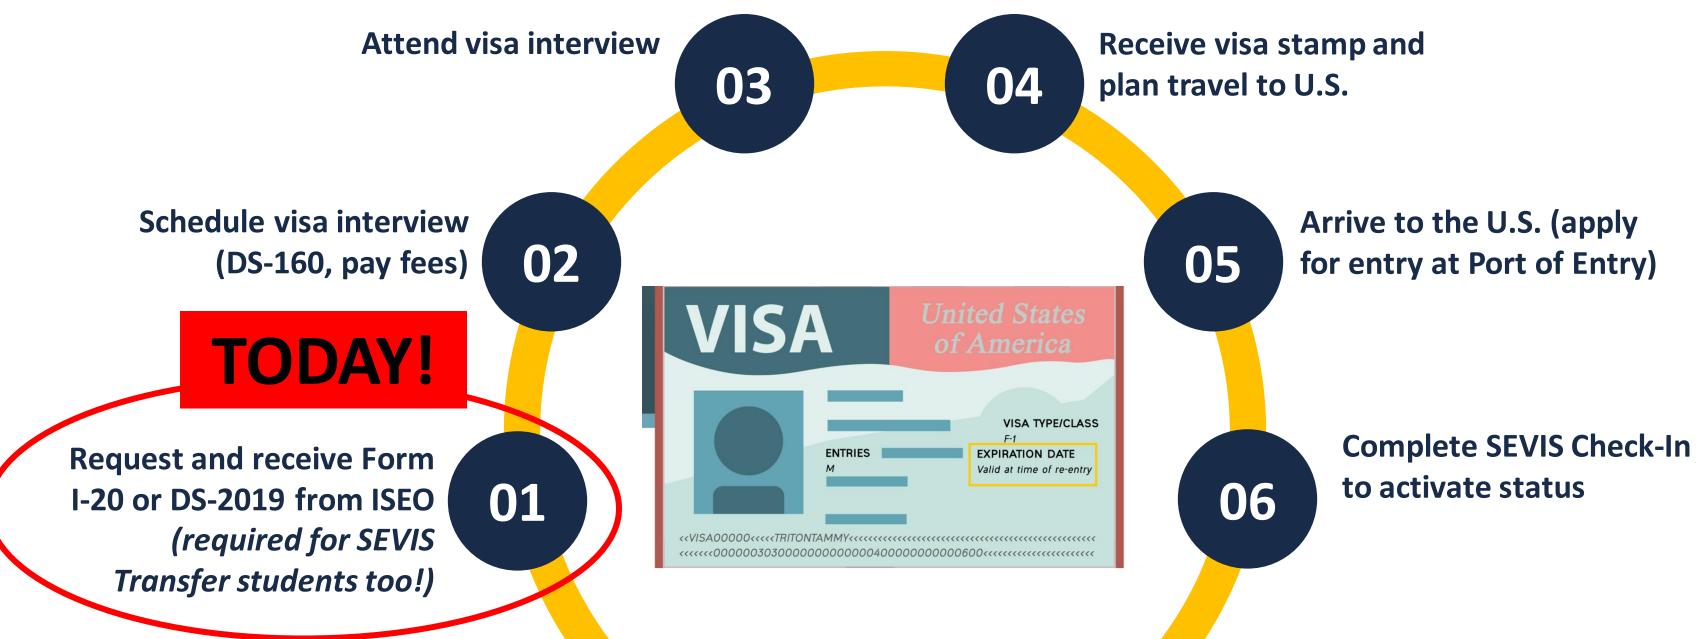

# **SEVIS Transfer Students**

Are you currently in the U.S. on an F-1 or J-1 visa, and hoping to transfer your F or J status to UC San Diego?

You are still required to request a new Form I-20 or DS-2019 from UC San Diego!

### SAVE THE DATE

Join us in early May for a SEVIS Transfers Pre-Arrival Webinar. Check back at iNewStudentWebinars.ucsd.edu to register.

You must have your Form I-20 to apply for your F-1 visa stamp OR your Form DS-2019 to apply for the J-1 visa stamp

### You must have your Form I-20 to apply for your F-1 visa stamp OR your Form DS-2019 to apply for the J-1 visa stamp

Beginning March 18: Request your Form I-20 or Form DS-2019 from ISEO via the iPortal

Once you receive your I-20 or DS-2019, you can submit the visa application at your local U.S. consulate

iPortal opens on Monday, March 18 (morning Pacific Daylight Time).

Students gain access to iPortal 2-3 days after setting up their UCSD Personal Identification Number (PID) and email (@ucsd.edu).