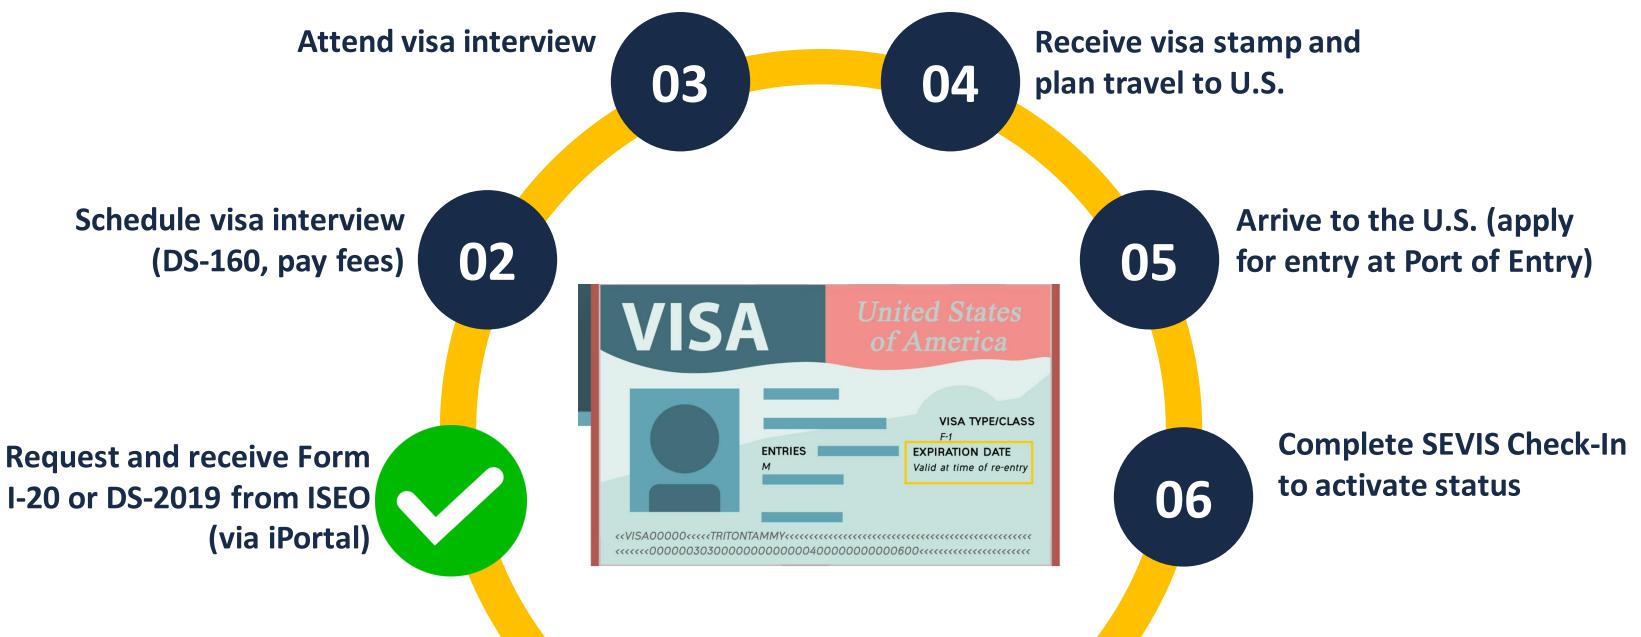

### You must have your Form I-20 to apply for your F-1 visa stamp OR your Form DS-2019 to apply for the J-1 visa stamp

Beginning March 18: Request your Form I-20 or Form DS-2019 from ISEO via the iPortal

Once you receive your I-20 or DS-2019, you can submit the visa application at your local U.S. consulate

iPortal opens on Monday, March 18 (morning Pacific Daylight Time).

Students gain access to iPortal 2-3 days after setting up their UCSD Personal Identification Number (PID) and email (@ucsd.edu).

#### Use iPortal to request services from ISEO

**IPORTAL LOGIN** 

Students must submit the relevant **NEW ADMIT** Service request in iPortal:

- Fall start: NEW ADMIT: I-20 or  $\bullet$ DS-2019 Request
- **Summer start:** NEW ADMIT: I-20  $\bullet$ or DS-2019 Summer Start Program

#### Use iPortal to request services from ISEO

**IPORTAL LOGIN** 

Prepare to submit your NEW ADMIT request by reviewing instructions on our website:

- Complete your UCSD account set up!
- Know your iPortal deadline
- Meet the I-20/DS-2019 Funding Requirements
- Prepare other documents you will be required to upload