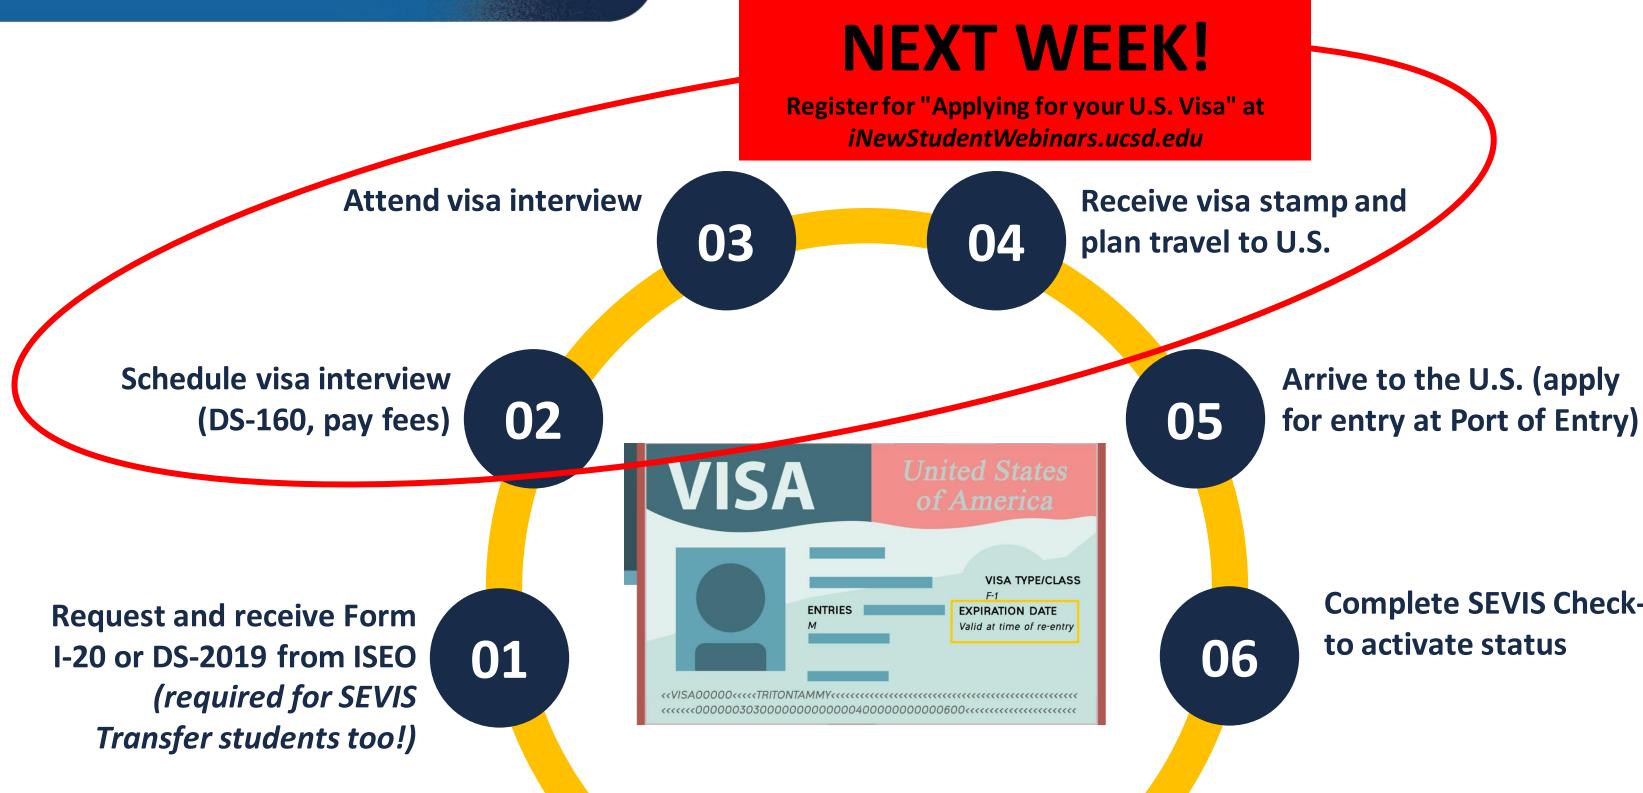

STEP 1:

Apply for F-1 or J-1 Status

Requesting your Form I-20/DS-2019 and applying for your F-1 or J-1 visa stamp; or transferring your SEVIS record.

LEARN MORE

University of California Education Abroad Program (UC EAP) reciprocity students & Global Exchange Program students.

#### STEP 2:

#### **Prepare for Your** Arrival to UC San Diego

Travel arrangements, housing, and completing UCSD health and enrollment requirements.

LEARN MORE

#### STEP 3:

#### Arrival to the U.S. and UC San Diego

What to expect at Customs, activating your F-1 or J-1 status upon arrival to UC San Diego, and International Student Orientation

LEARN MORE

# **SEVIS Transfer Students**

Are you currently in the U.S. on an F-1 or J-1 visa, and hoping to transfer your F or J status to UC San Diego?

You are still required to request a new Form I-20 or DS-2019 from UC San Diego!

### SAVE THE DATE

Join us in early May for a SEVIS Transfers Pre-Arrival Webinar. Check back at iNewStudentWebinars.ucsd.edu to register.

You must have your Form I-20 to apply for your F-1 visa stamp OR your Form DS-2019 to apply for the J-1 visa stamp

### You must have your Form I-20 to apply for your F-1 visa stamp OR your Form DS-2019 to apply for the J-1 visa stamp

Beginning March 18: Request your Form I-20 or Form DS-2019 from ISEO via the iPortal

Once you receive your I-20 or DS-2019, you can submit the visa application at your local U.S. consulate

iPortal opens on Monday, March 18 (morning Pacific Daylight Time).

Students gain access to iPortal 2-3 days after setting up their UCSD Personal Identification Number (PID) and email (@ucsd.edu).