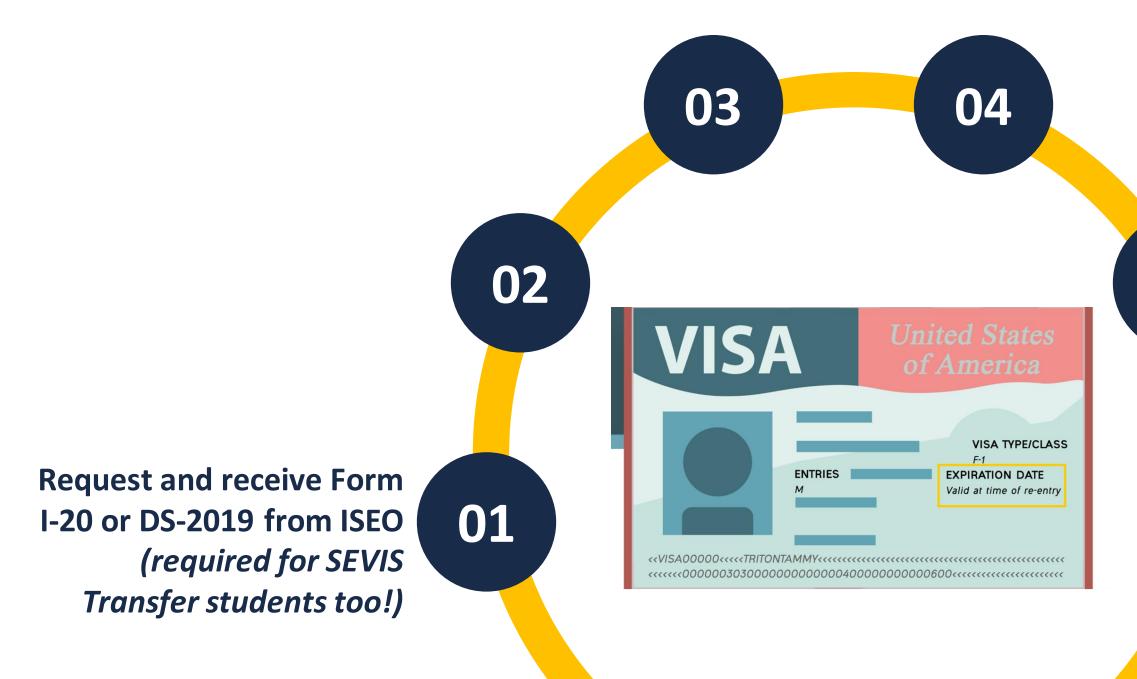

# **SEVIS Transfer Students**

Are you currently in the U.S. on an F-1 or J-1 visa, and hoping to transfer your F or J status to UC San Diego?

You are still required to request a new Form I-20 or DS-2019 from UC San Diego!